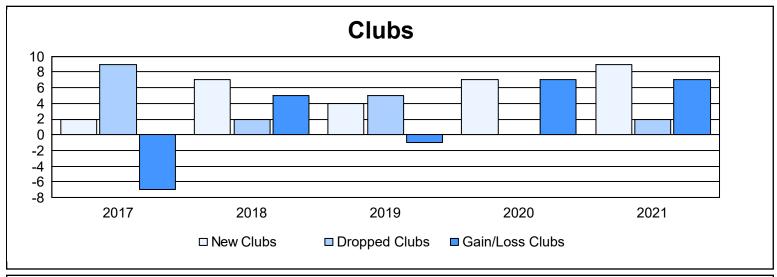

District 403 B1 As of June 2021 Cumulative

| Year      | New<br>Clubs | Dropped<br>Clubs | Gain/<br>Loss<br>Clubs | New<br>Members | Charter<br>Members | Reinstate<br>Members | Transfer<br>Members | Total<br>Member<br>Added | Total<br>Members<br>Dropped | Gain/<br>Loss<br>Members |
|-----------|--------------|------------------|------------------------|----------------|--------------------|----------------------|---------------------|--------------------------|-----------------------------|--------------------------|
| 2016-2017 | 2            | 9                | -7                     | 165            | 105                | 110                  | 2                   | 382                      | 533                         | -151                     |
| 2017-2018 | 7            | 2                | 5                      | 170            | 233                | 28                   | 5                   | 436                      | 338                         | 98                       |
| 2018-2019 | 4            | 5                | -1                     | 133            | 144                | 50                   | 3                   | 330                      | 438                         | -108                     |
| 2019-2020 | 7            | 0                | 7                      | 119            | 205                | 14                   | 1                   | 339                      | 266                         | 73                       |
| 2020-2021 | 9            | 2                | 7                      | 202            | 283                | 37                   | 0                   | 522                      | 436                         | 86                       |
| Average   | 6            | 4                | 2                      | 158            | 194                | 48                   | 2                   | 402                      | 402                         | 0                        |