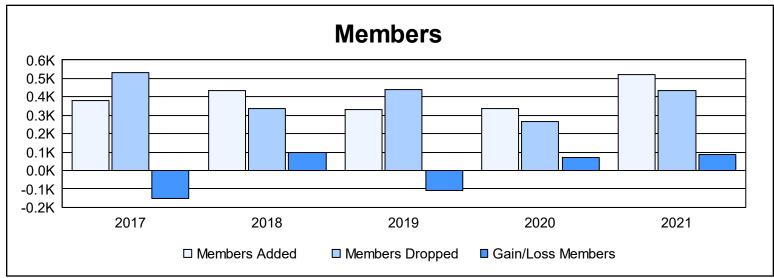

District 403 B1 As of June 2021 Cumulative

| Year      | New<br>Clubs | Dropped<br>Clubs | Gain/<br>Loss<br>Clubs | New<br>Members | Charter<br>Members | Reinstate<br>Members | Transfer<br>Members | Total<br>Member<br>Added | Total<br>Members<br>Dropped | Gain/<br>Loss<br>Members |
|-----------|--------------|------------------|------------------------|----------------|--------------------|----------------------|---------------------|--------------------------|-----------------------------|--------------------------|
| 2016-2017 | 2            | 9                | -7                     | 165            | 105                | 110                  | 2                   | 382                      | 533                         | -151                     |
| 2017-2018 | 7            | 2                | 5                      | 170            | 233                | 28                   | 5                   | 436                      | 338                         | 98                       |
| 2018-2019 | 4            | 5                | -1                     | 133            | 144                | 50                   | 3                   | 330                      | 438                         | -108                     |
| 2019-2020 | 7            | 0                | 7                      | 119            | 205                | 14                   | 1                   | 339                      | 266                         | 73                       |
| 2020-2021 | 9            | 2                | 7                      | 202            | 283                | 37                   | 0                   | 522                      | 436                         | 86                       |
| Average   | 6            | 4                | 2                      | 158            | 194                | 48                   | 2                   | 402                      | 402                         | 0                        |